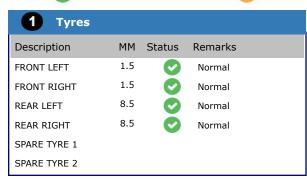

Technician David Njeru

54 CHECKED - OK

0 REQUIRES FUTURE ATTENTION

REQUIRES IMMEDATE ATTENTION

| 2 Brakes Pads & Brake Discs |         |                                        |                                                   |                                                                                                       |  |  |  |  |
|-----------------------------|---------|----------------------------------------|---------------------------------------------------|-------------------------------------------------------------------------------------------------------|--|--|--|--|
| Status                      | Remarks | Brake Discs                            | Status                                            | Remarks                                                                                               |  |  |  |  |
| <b>②</b>                    | Normal  | FRONT LEFT                             |                                                   | Normal                                                                                                |  |  |  |  |
|                             | Normal  | FRONT RIGHT                            |                                                   | Normal                                                                                                |  |  |  |  |
|                             | Normal  | REAR LEFT                              |                                                   | Normal                                                                                                |  |  |  |  |
| <b>②</b>                    | Normal  | REAR RIGHT                             | <b>②</b>                                          | Normal                                                                                                |  |  |  |  |
|                             | Status  | Status Remarks  Normal  Normal  Normal | Status Remarks  Normal  Normal  Normal  REAR LEFT | Status Remarks  Normal  Normal  Normal  REAR LEFT  Status  Status  FRONT LEFT  FRONT RIGHT  REAR LEFT |  |  |  |  |