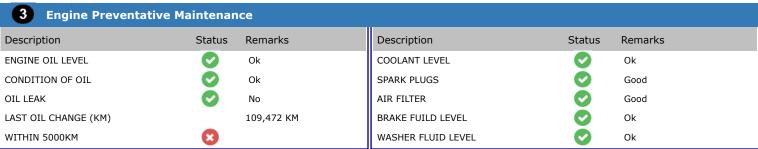

Technician David Njeru

54 CHECKED - OK

0 REQUIRES FUTURE ATTENTION

REQUIRES IMMEDATE ATTENTION

| 2 Brakes Pads & Brake Discs |         |                                        |                                                   |                                                                                                       |  |  |  |  |
|-----------------------------|---------|----------------------------------------|---------------------------------------------------|-------------------------------------------------------------------------------------------------------|--|--|--|--|
| Status                      | Remarks | Brake Discs                            | Status                                            | Remarks                                                                                               |  |  |  |  |
| <b>②</b>                    | Normal  | FRONT LEFT                             |                                                   | Normal                                                                                                |  |  |  |  |
|                             | Normal  | FRONT RIGHT                            |                                                   | Normal                                                                                                |  |  |  |  |
|                             | Normal  | REAR LEFT                              |                                                   | Normal                                                                                                |  |  |  |  |
| <b>②</b>                    | Normal  | REAR RIGHT                             | <b>②</b>                                          | Normal                                                                                                |  |  |  |  |
|                             | Status  | Status Remarks  Normal  Normal  Normal | Status Remarks  Normal  Normal  Normal  REAR LEFT | Status Remarks  Normal  Normal  Normal  REAR LEFT  Status  Status  FRONT LEFT  FRONT RIGHT  REAR LEFT |  |  |  |  |